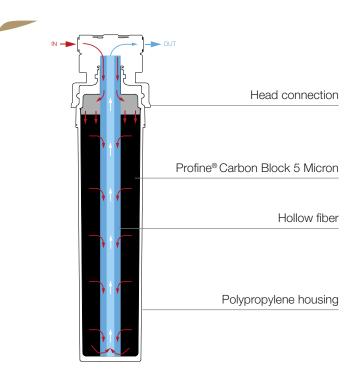

#### Cartridge: polypropylene;

DM 25/2012

D.M. 174/2004

Filtration: technology with extruded "Profine<sup>®</sup> Carbon Block" activated carbon with silver ions and hollow ber ultra Itration 0.1 micron nal phase.

Quick-connect disposable cartridge Itration by "Profine® Carbon Block" with silver ions technology and with hollow fiber 0.1 micron ultrafiltration final phase. Activated carbon filter for dechlorination and clarifying drinking water. The Itration reduces chlorine content, organic compounds, odors / off-tastes from the water. Thanks to the presence of silver ions, the antibacterial action downstream of the treatment system is guaranteed. Moreover, the ultrafiltration blocks the passage ok most of 99.9999% of bacteria and viruses. Profine® Gold has been certified by TIFQ LAB, and complies with the high quality standards required by italian law with regarding to the treatment plants of drinking water. Lab tests were conducted by simulating domestic use, also referring to long periods of inactivity of the system. For this information, you can consult the report of the reference laboratory, which presents the data quality that make the GOLD cartrigde become certified.