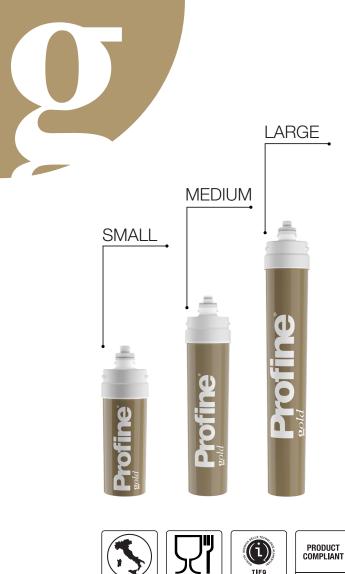

#### DIMENSIONS OF THE CARTRIDGE WITHOUT HEAD

| MODELS  |        |          |                          |
|---------|--------|----------|--------------------------|
| CODE    | MODELS | DIAMETER | HEIGHT<br>(without head) |
| Y21406B | SMALL  | 87,4 mm  | 269 mm                   |
| Y21405B | MEDIUM | 87,4 mm  | 384 mm                   |
| Y21404B | LARGE  | 87,4 mm  | 529 mm                   |

#### DIMENSIONS OF THE CARTRIDGE WITH HEAD

When installing and replacing the filter, consider the space required to remove the cartridge.

| TECHNICAL SPECIFICATIONS |           |
|--------------------------|-----------|
| MODELS                   | FLOW RATE |
| SMALL                    | 3 l/min*  |
| MEDIUM                   | 5 l/min*  |
| LARGE                    | 7 l/min*  |