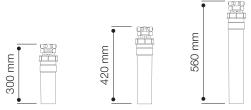

#### DIMENSIONS OF THE CARTRIDGE WITHOUT HEAD

| MODELS  |        |          |                          |
|---------|--------|----------|--------------------------|
| CODE    | MODELS | DIAMETER | HEIGHT<br>(without head) |
| Y21406B | SMALL  | 87,4 mm  | 269 mm                   |
| Y21405B | MEDIUM | 87,4 mm  | 384 mm                   |
| Y21404B | LARGE  | 87,4 mm  | 529 mm                   |