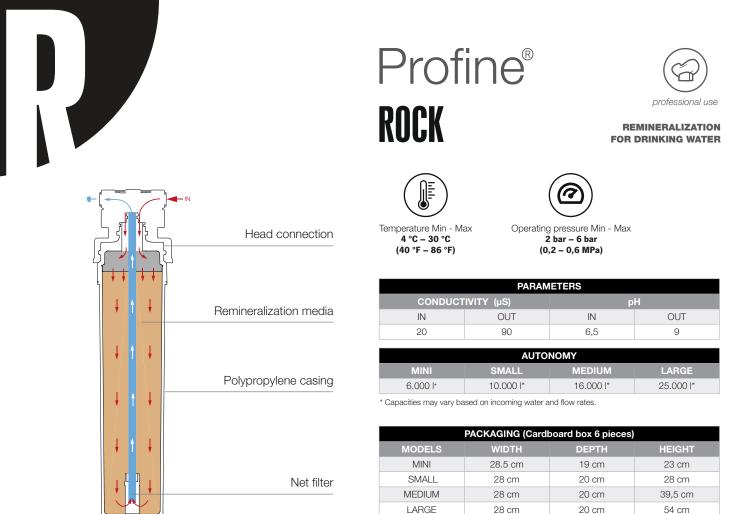

## Profine® **ROCK**

REMINERALIZATION FOR DRINKING WATER

Profine<sup>®</sup> **Rock** is a cartridge for remineralization of low salinity water Ithat is produced for example by a reverse osmosis system.

When installing and replacing the filter, consider the space required to remove the cartridge.

| TECHNICAL SPECIFICATIONS |            |  |
|--------------------------|------------|--|
| MODELS                   | FLOW RATE  |  |
| MINI                     | 1,5 l/min* |  |
| SMALL                    | 2 l/min*   |  |
| MEDIUM                   | 3,7 l/min* |  |
| LARGE                    | 5 l/min*   |  |

\* Capacities may vary based on incoming water and flow rates.

| MATERIALS                  | Cartridge: polypropylene;<br>Filtration: filtration through remineralizing media, Kiwa certification.                                                                                                                                                                                                                                                                                                                   |
|----------------------------|-------------------------------------------------------------------------------------------------------------------------------------------------------------------------------------------------------------------------------------------------------------------------------------------------------------------------------------------------------------------------------------------------------------------------|
| GENERAL<br>CHARACTERISTICS | Disposable quick-connection cartridge dedicated to the remineralization of low-salinity water produ-<br>ced for example by a reverse osmosis system. The special formulation of the media allows reminera-<br>lization keeping the pH within the limits established by Italian Legislative Decree 31/2001. Cartridge<br>in compliance with Italian DM25/12 concerning the Italian DM174/2004 and Italian D.Lgs.31/2001. |
| USE                        | Domestic and industrial sector of post-treatment of osmosis systems, sector of machines for coffee production, sector of equipments for beverage preparation or similar.                                                                                                                                                                                                                                                |
| INSTALLATION               | Standard                                                                                                                                                                                                                                                                                                                                                                                                                |
| HEAD                       | In any case use the R type head.                                                                                                                                                                                                                                                                                                                                                                                        |