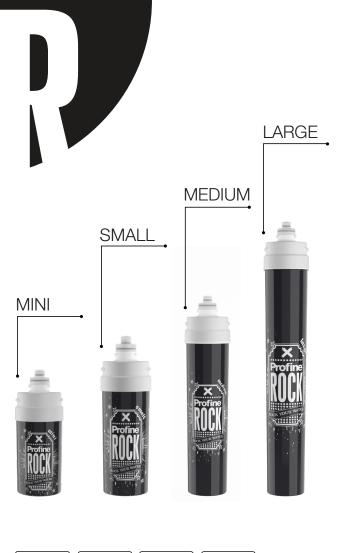

| DIMENSIONS |          |                          |                       |  |
|------------|----------|--------------------------|-----------------------|--|
| MODELS     | DIAMETER | HEIGHT<br>(without head) | HEIGHT<br>(with head) |  |
| MINI       | 87,4 mm  | 216,5 mm                 | 245 mm                |  |
| SMALL      | 87,4 mm  | 269 mm                   | 300 mm                |  |
| MEDIUM     | 87,4 mm  | 384 mm                   | 420 mm                |  |
| LARGE      | 87,4 mm  | 529 mm                   | 560 mm                |  |